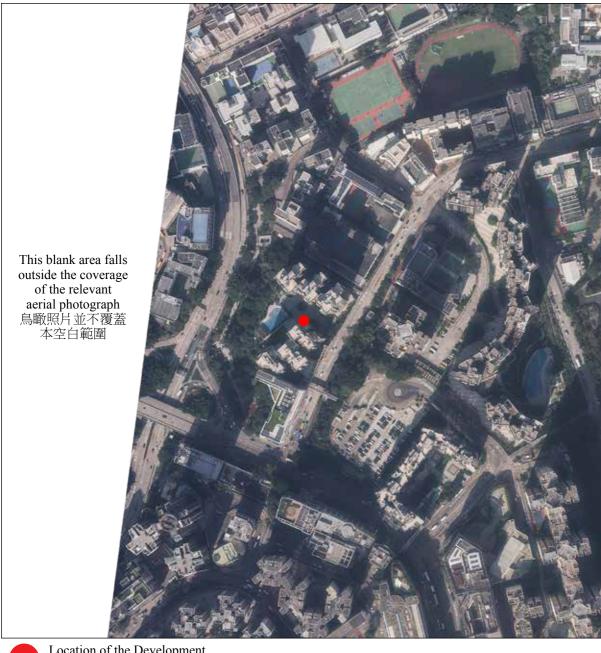

Adopted from part of the aerial photograph taken by the Survey and Mapping Office of the Lands Department at a flying height of 6,900 feet, Photo No. E167495C, dated 8th December 2022. 摘錄自地政總署測繪處於2022年12月8日在6,900呎飛行高度拍攝之鳥瞰照片,編號為E167495C。

Survey and Mapping Office, Lands Department, The Government of HKSAR © Copyright reserved – reproduction by permission only. 香港特別行政區政府地政總署測繪處版權所有,未經許可,不得複製。

The aerial photograph is provided by the Hong Kong GeoData Store and intellectual property rights are owned by the Government of the HKSAR. 鳥瞰照片由香港地理數據站提供,香港特別行政區政府為知識產權擁有人。

## Note 附註:

Location of the Development 發展項目的位置

This blank area falls outside the coverage of the relevant aerial photograph 烏瞰照片並不覆蓋本空白範圍

Adopted from part of the aerial photograph taken by the Survey and Mapping Office of the Lands Department at a flying height of 6,900 feet, Photo No. E167496C, dated 8th December 2022. 摘錄自地政總署測繪處於2022年12月8日在6,900呎飛行高度拍攝之鳥瞰照片,編號為E167496C。